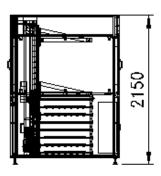

Air Supply 6 Bar

Machine Weight 800 Kg per unit

Machine Size 850mm(L)x1600mm(W)x2150mm(H)