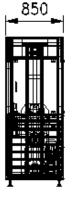

Air Supply 6 Bar

Machine Weight 800 Kg per unit

Machine Size 850mm(L)x1600mm(W)x2150mm(H)