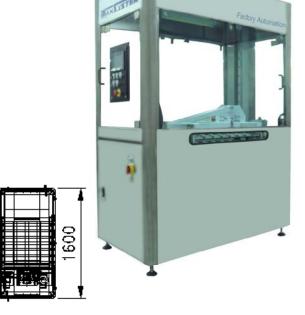

## **Machine Specifications**

Model TS91028-2

Panel Size 21" x 24",20" x 22.7",16" x 18"

Panel Thickness 0.025mm ~ 3.0mm

C/V Pass Line 950mm ± 30mm

Tact Speed 10 panel/min (Max)

Storage Capacity 15 panels

Electrical Connection 3 phase, 230v+N, 50Hz, 1KVA

Air Supply 6 Bar

Machine Weight 800 Kg per unit

Machine Size 850mm(L)x1600mm(W)x2150mm(H)