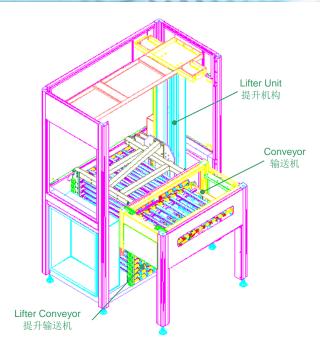

## RAN\_USTEM 创新特

- 1. Panel Size/板的尺寸: 21" x 24",20" x 22.7",16" x 18"
- 2. Panel Thickness/板的厚度: 0.025mm~3.0mm

TS91028-2 functions as a First In First Out Buffer of PCB as thin as 0.025mm at tact time of 10 panels per minute. It can be integrated with Conveyor Units, Inner Layer Exposure Automation Systems or Lamination Automation Systems.

## **Machine Specifications**

Model TS91028-2

Panel Size 21" x 24",20" x 22.7",16" x 18"

Panel Thickness 0.025mm ~ 3.0mm

C/V Pass Line 950mm ± 30mm

Tact Speed 10 panel/min (Max)

Storage Capacity 15 panels

Electrical Connection 3 phase, 230v+N, 50Hz, 1KVA